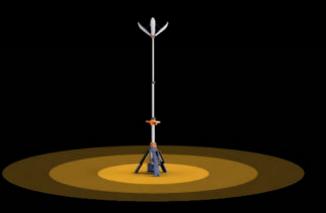

### HIGHER, BRIGHTER, MORE STABLE

10-second rapid expansion, easy adjustment of four lighting angles.

## Uniform and non-glaring 360-degree illumination, leaving no dark spots.

Lighting Area 2200 m<sup>2</sup>

AC Powered Up To 14,000

Battery-powered Up To **8,000** 

14,000 LM

Stepless Dimmable (AC Powered)