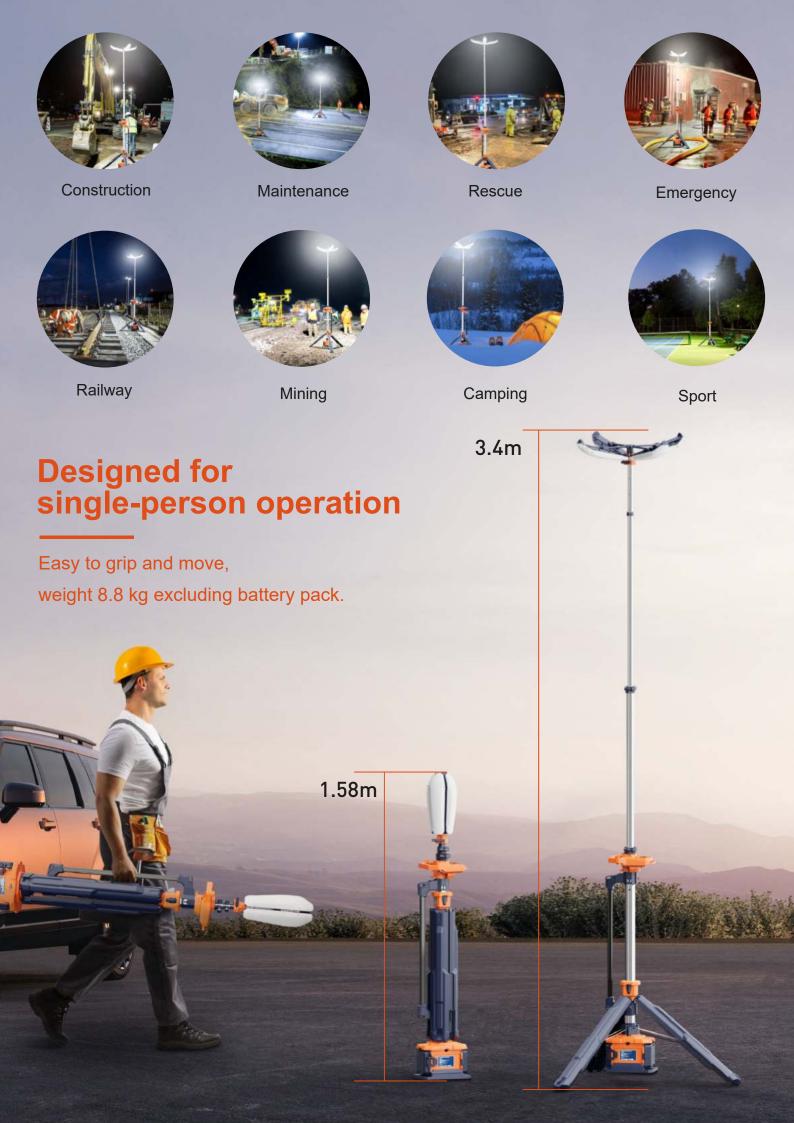

## HUMANIZED DESIGN HIDDEN IN THE DETAILS

## LOWER CENTER OF GRAVITY, GREATER STABILITY

Ultra-low center of gravity combined with extended legs effortlessly handles strong winds.

#### PL-300

Size (mm)

| Height       | 1.58m~3.4m                             |
|--------------|----------------------------------------|
| Weight       | 8.8Kg (Fitting only)                   |
| Power Supply | D24 series battery pack / AC 100-277V  |
| Lumens       | 0 - 14,000Lm                           |
| Run Times    | >13 hours (Standard mode, D24-100 x 2) |
| IP Grade     | IP66                                   |
| Output(USB)  | 5V 2A (2 Dock)                         |
|              |                                        |