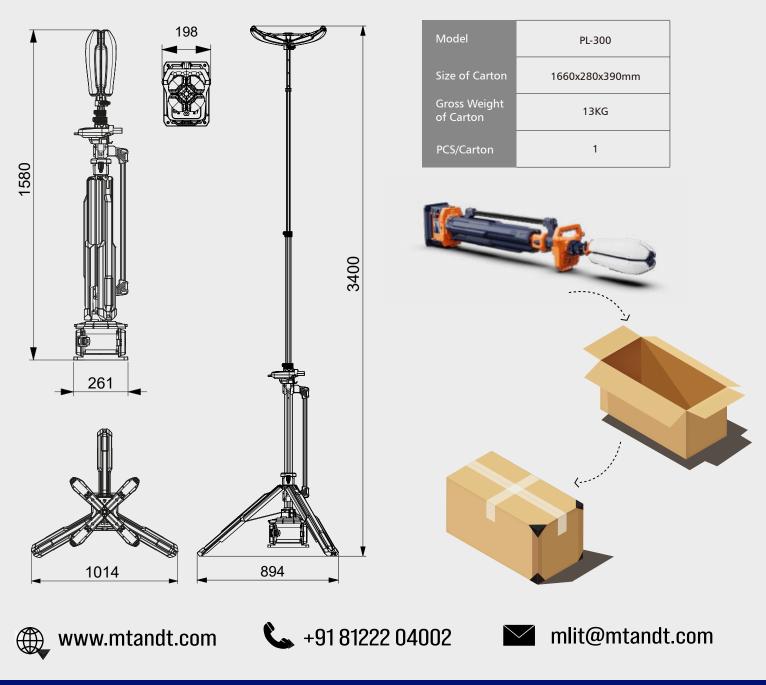

### **Specifications**

#### PL-300

Size (mm)

| Height       | 1.58m~3.4m                             |
|--------------|----------------------------------------|
| Weight       | 8.8Kg (Fitting only)                   |
| Power Supply | D24 series battery pack / AC 100-277V  |
| Lumens       | 0 - 14,000Lm                           |
| Run Times    | >13 hours (Standard mode, D24-100 x 2) |
| IP Grade     | IP66                                   |
| Output(USB)  | 5V 2A (2 Dock)                         |
|              |                                        |

### Package

**Corporate Office:** 1 & 2, GK Terminal, Nerkundram, Poonamallee High Road, Chennai, Tamil Nadu 600107 BANGALORE | MUMBAI | AHMEDABAD | KOLKATA | DELHI | SRI LANKA | QATAR