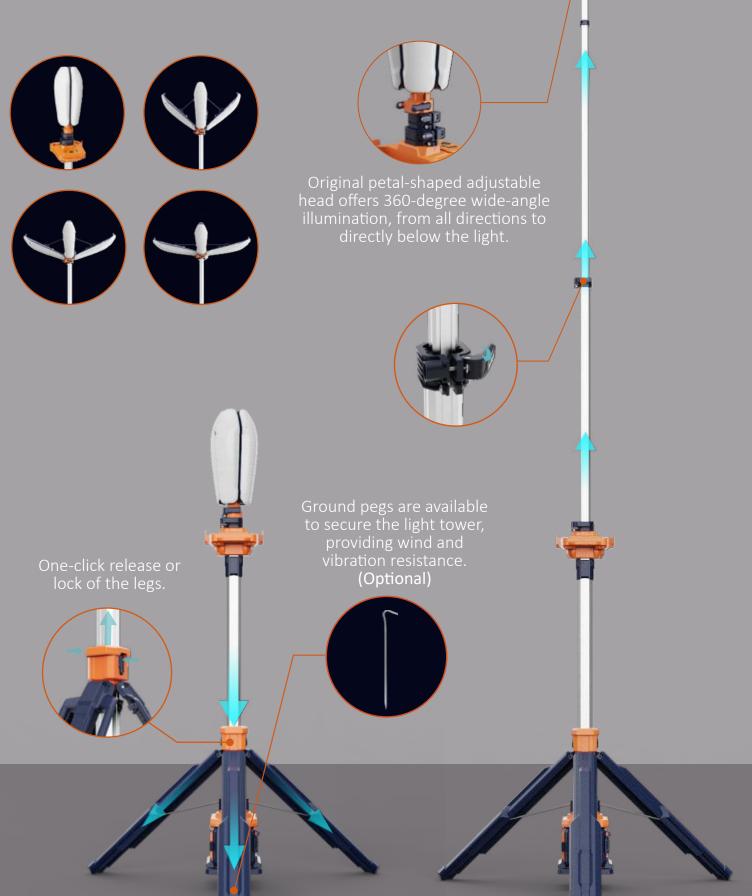

### HIGHER, BRIGHTER, MORE STABLE

10-second rapid expansion, easy adjustment of four lighting angles.

## HUMANIZED DESIGN HIDDEN IN THE DETAILS

## LOWER CENTER OF GRAVITY, GREATER STABILITY

Ultra-low center of gravity combined with extended legs effortlessly handles strong winds.