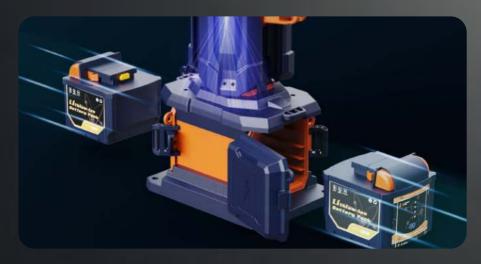

## **Ultra-long working hours**

Standard Mode Up To  $13+_{Hours}$  (D24-100 x 2)

Battery compartment fits two replaceable battery packs.

2 types of battery packs with different capacities have same contact slot.

Typical working hours 36+ hours on PL-300 Eco mode.

Doubled typical working hours to 71+ hours.

D24-100 x 2