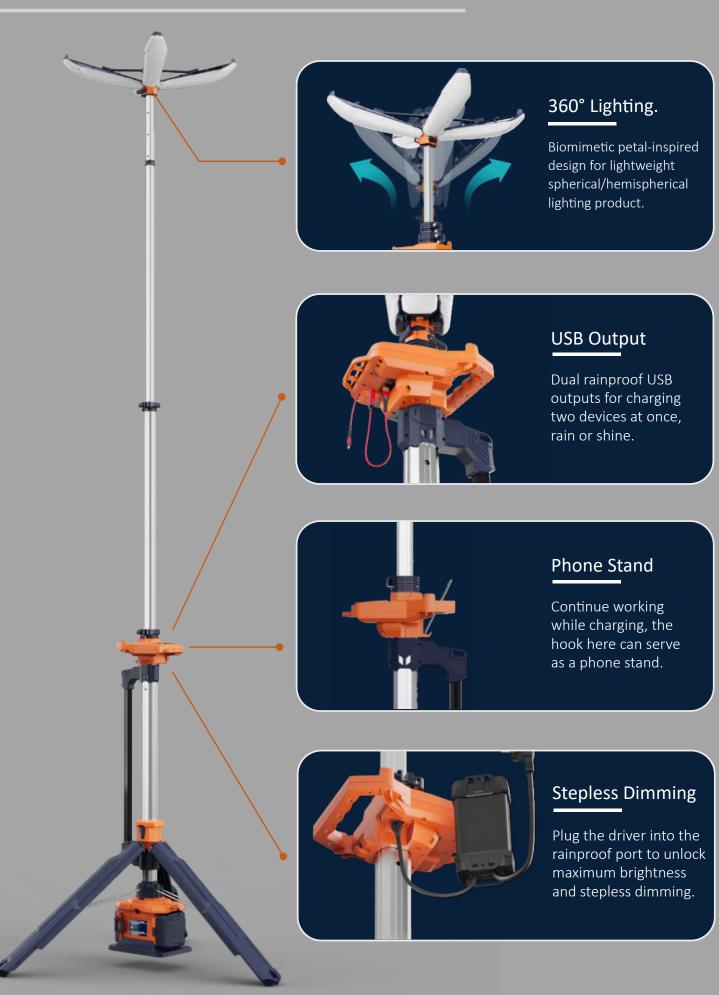

## HUMANIZED DESIGN HIDDEN IN THE DETAILS

## Uniform and non-glaring 360-degree illumination, leaving no dark spots.

Lighting Area 2200 m<sup>2</sup>

AC Powered Up To 14,000

Battery-powered Up To **8,000** 

14,000 LM

Stepless Dimmable (AC Powered)